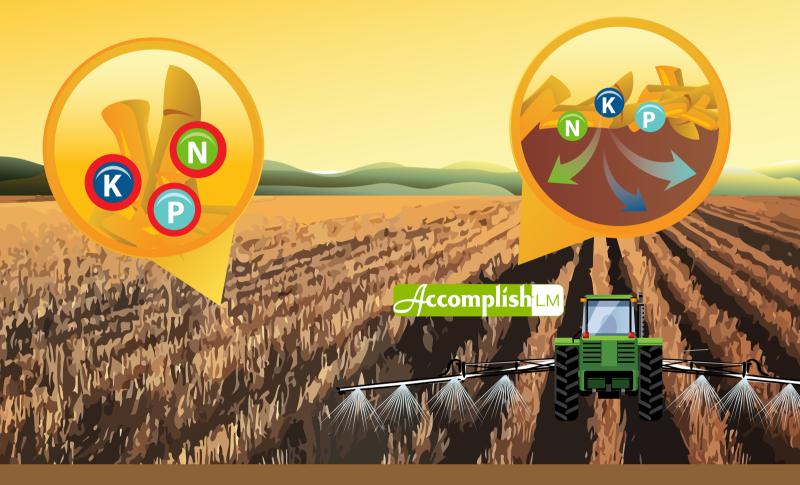

### PROBLEM

Crop residue contains N, P and K, but must be broken down to release these nutrients. With lower commodity prices, every nutrient counts.

# SOLUTION

Growers can capture more ROI from their fertility programs with a post-harvest residue application of Accomplish LM.

Accomplish LM breaks down residue fast, ensuring that nutrients from residue will be available at spring planting.