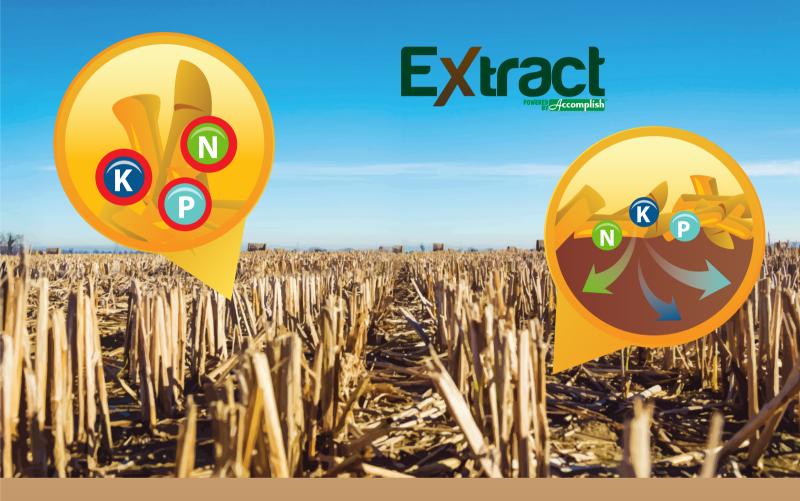

## PROBLEM

Post-harvest residue contains valuable nutrients, but they can't be used by the next crop until they are extracted from the residue and enter the soil profile.

## SOLUTION

An application of Extract Powered by Accomplish<sup>™</sup> accelerates residue breakdown and maximizes nutrient release back into the soil. This allows a grower's previous fertilizer investment to benefit the next season's crop.